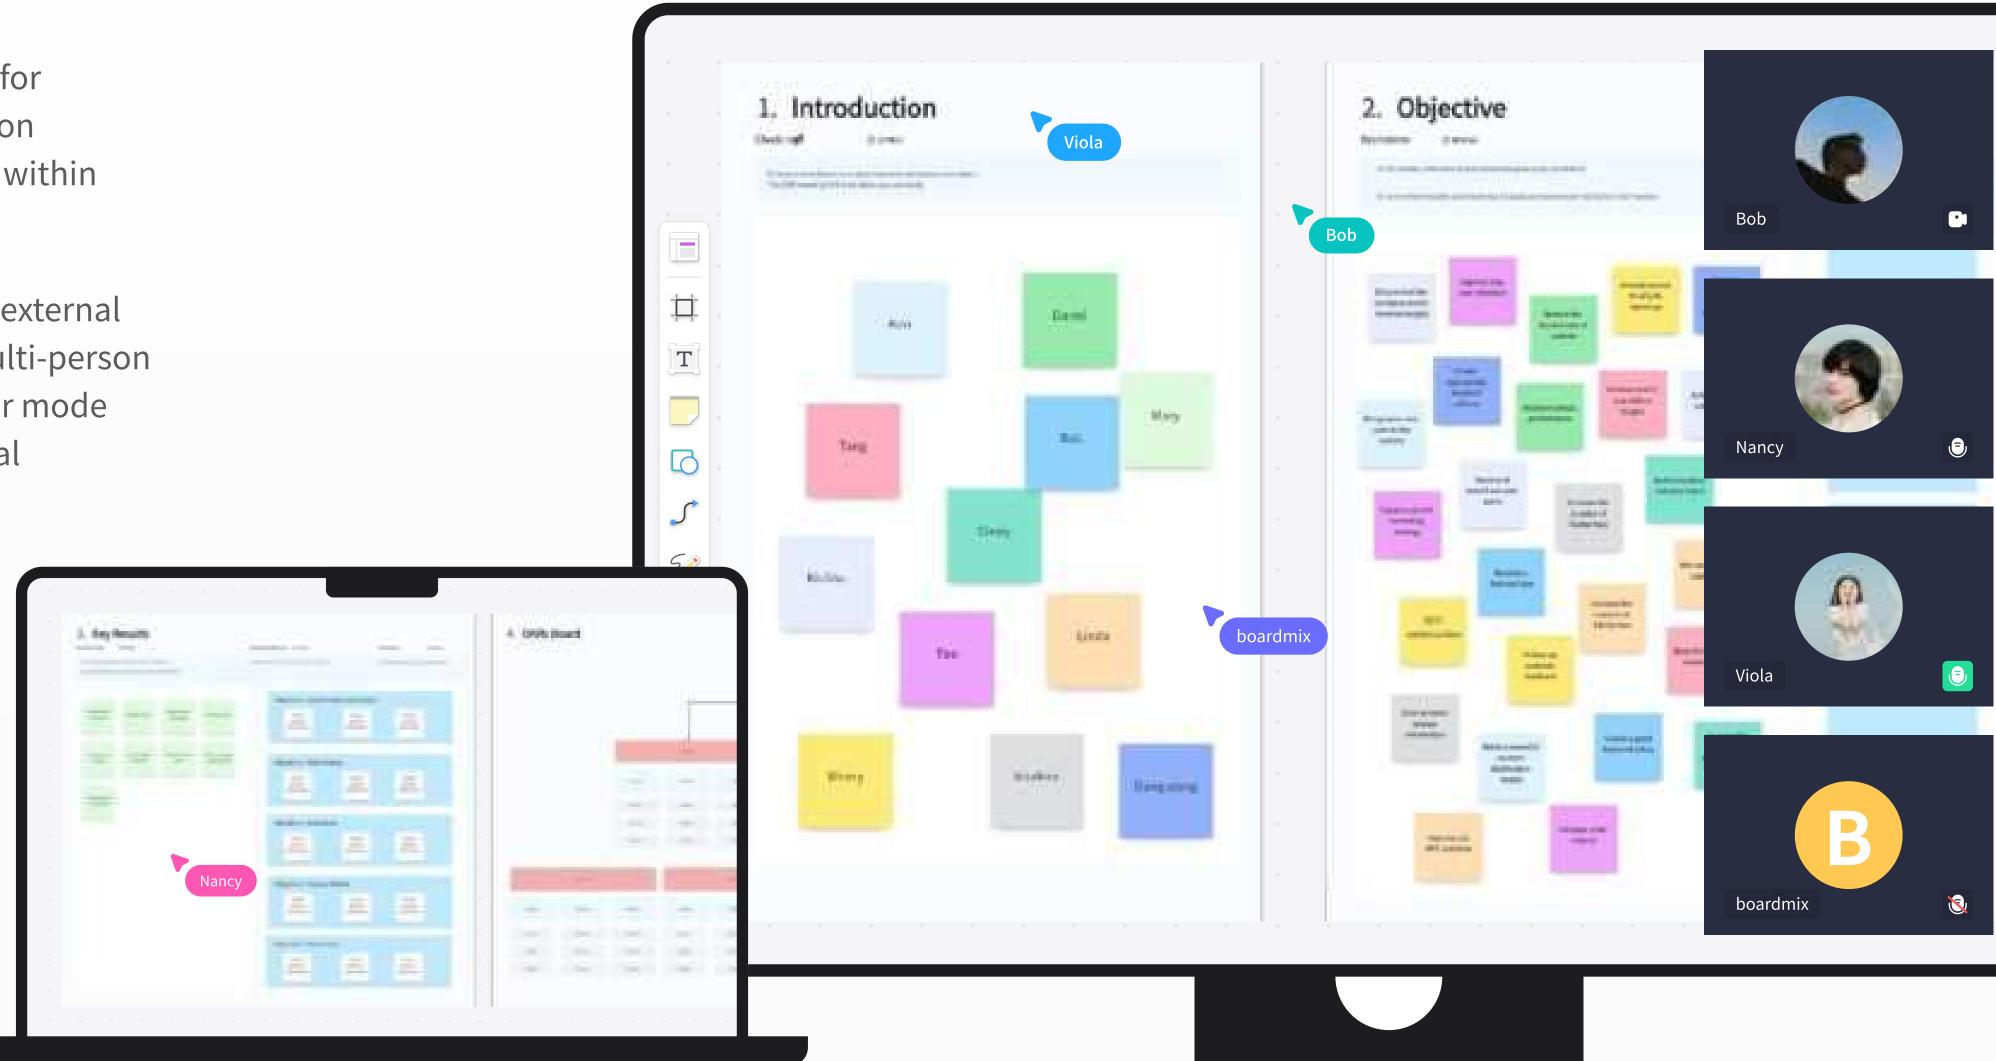

# A Workplace for Real-time Collaboration

Communicate on a whiteboard at any time and any place. boardmix is capable of supporting over 200 editors and over 1,000 viewers at the same time.

## Put Everything Here

boardmix allows users to insert files of multiple formats, media resources, any websites and web-based products.

## Do Everything Here

boardmix integrates various diagrams like the mind map and flowchart, all sorts of useful tools like the paint brush, kanban and resource library, as well as different file formats, in 1 platform. Thus, everything users want to do can be well done on boardmix.