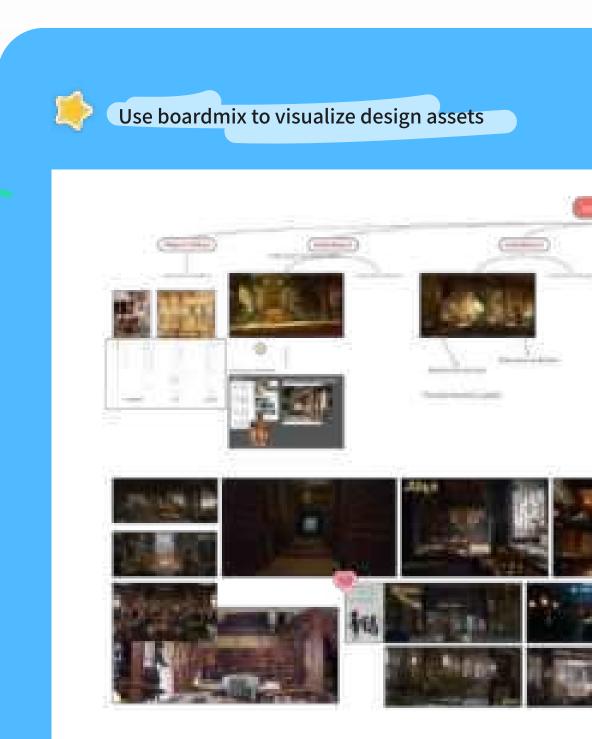

## From Games Studio of iQIYI Game Flow Design Customer Case 3

• For game designers, boardmix is mainly used for flow design, material collection and scene production.

Official building color scheme