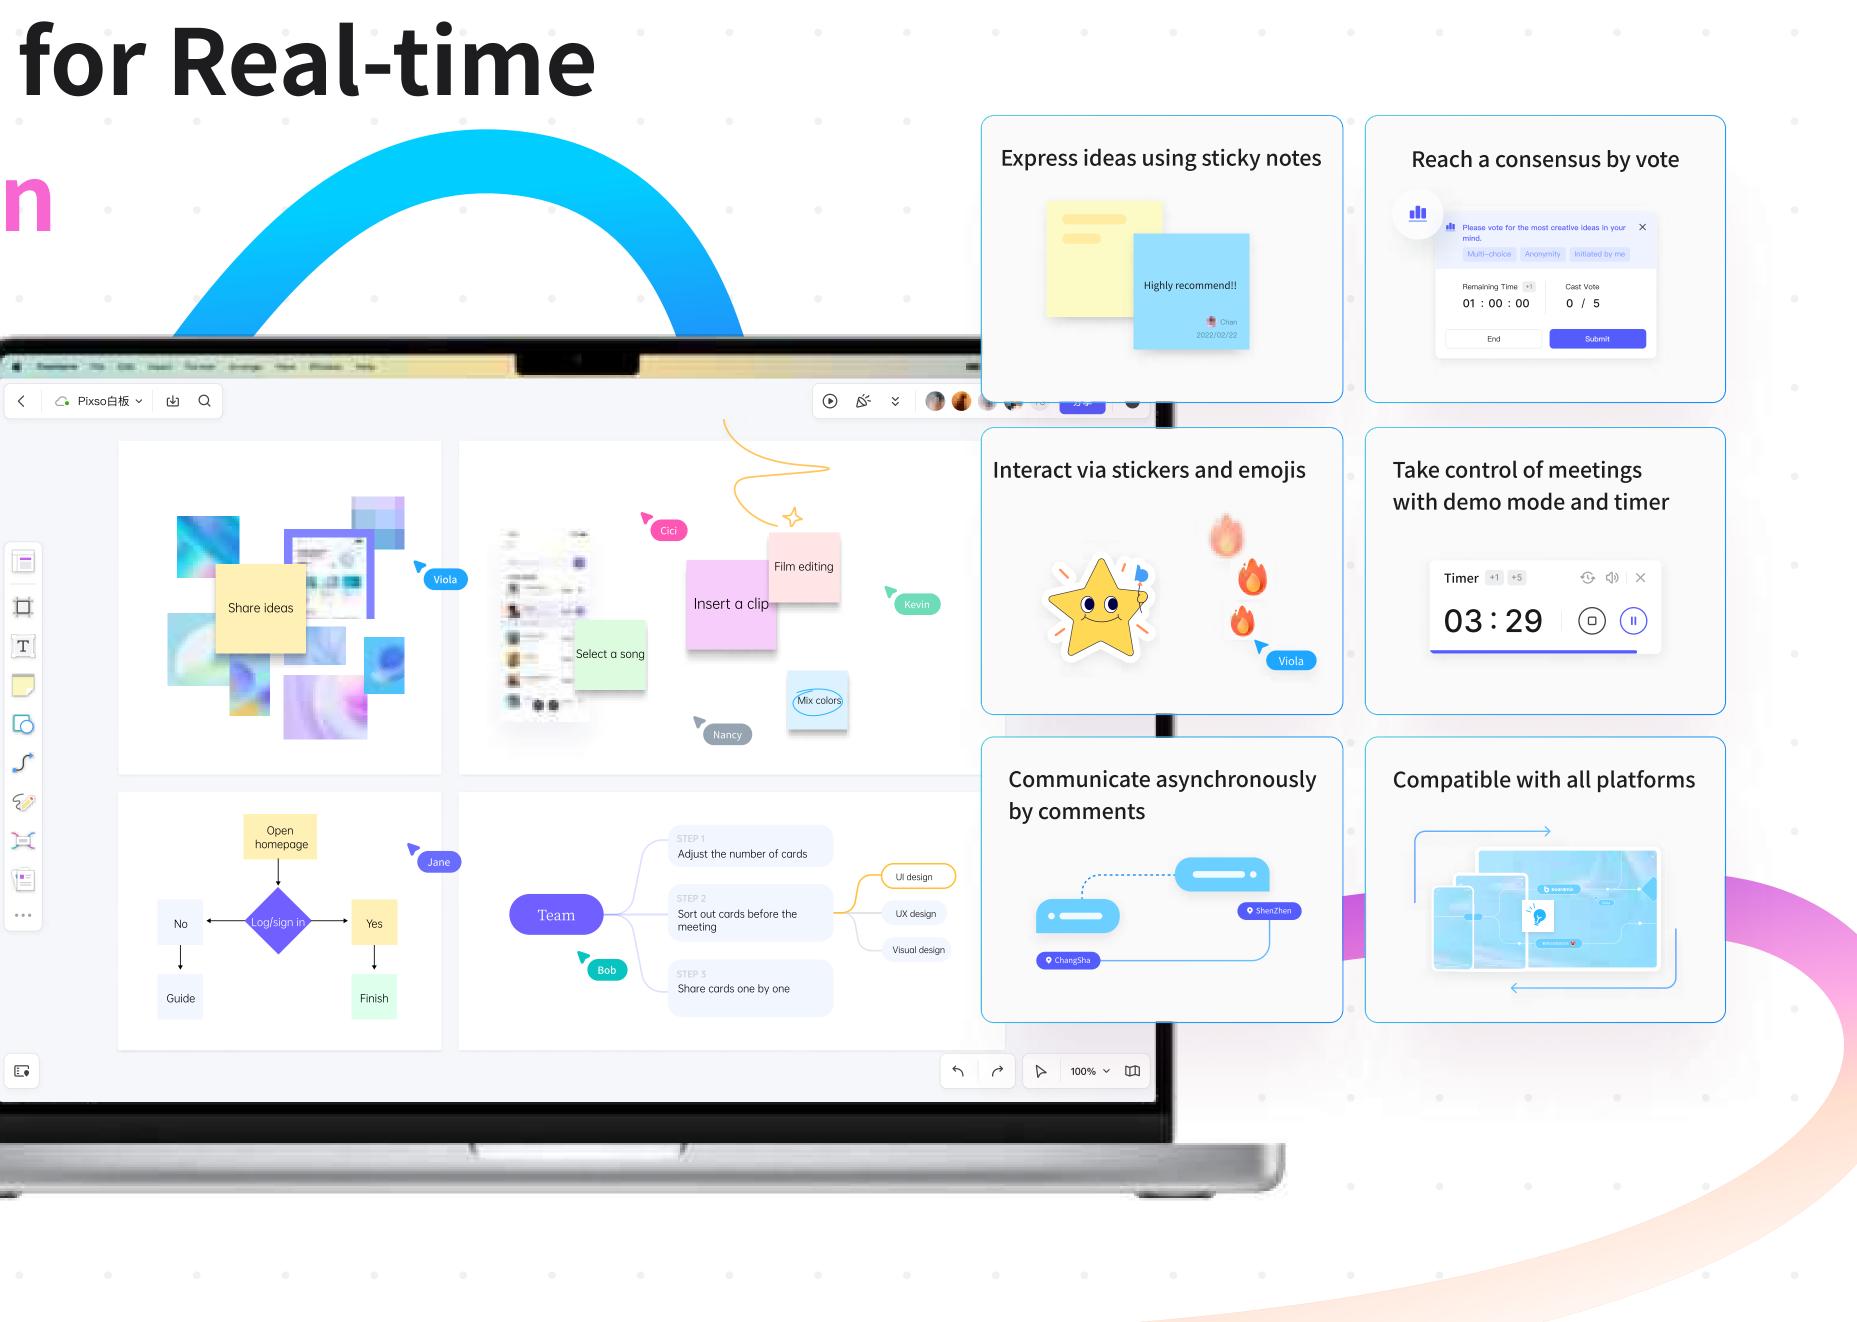

# A Workplace for Real-time Collaboration

Communicate on a whiteboard at any time and any place. boardmix is capable of supporting over 200 editors and over 1,000 viewers at the same time.

## Put Everything Here

boardmix allows users to insert files of multiple formats, media resources, any websites and web-based products.

## Do Everything Here

boardmix integrates various diagrams like the mind map and flowchart, all sorts of useful tools like the paint brush, kanban and resource library, as well as different file formats, in 1 platform. Thus, everything users want to do can be well done on boardmix.