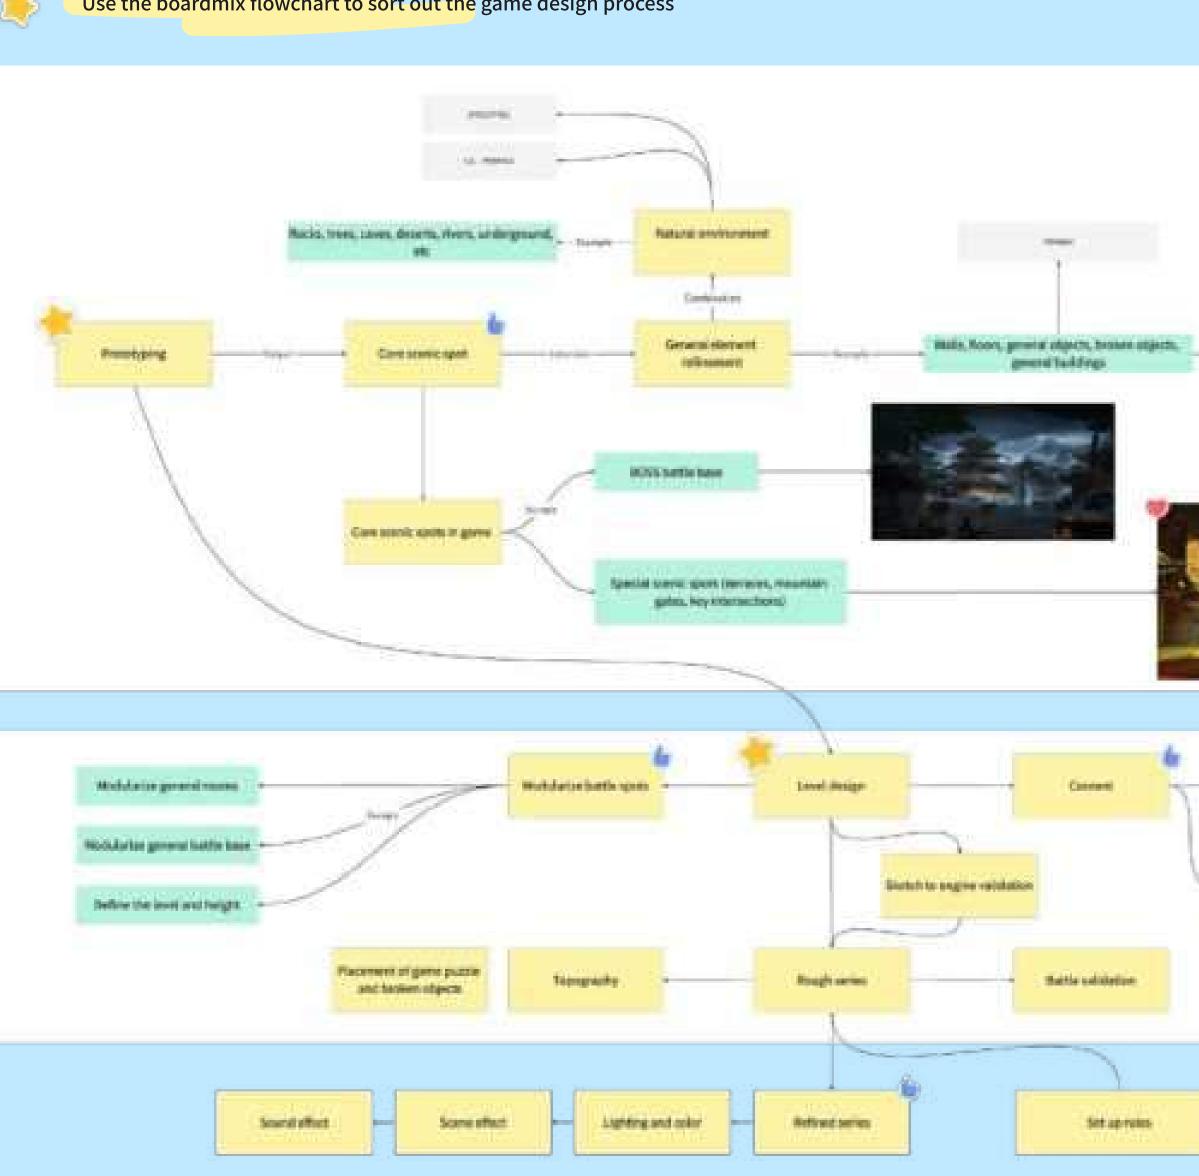

## From Games Studio of iQIYI Game Flow Design Customer Case 3

• For game designers, boardmix is mainly used for flow design, material collection and scene production.

Official building color scheme

#### Use the boardmix flowchart to sort out the game design process