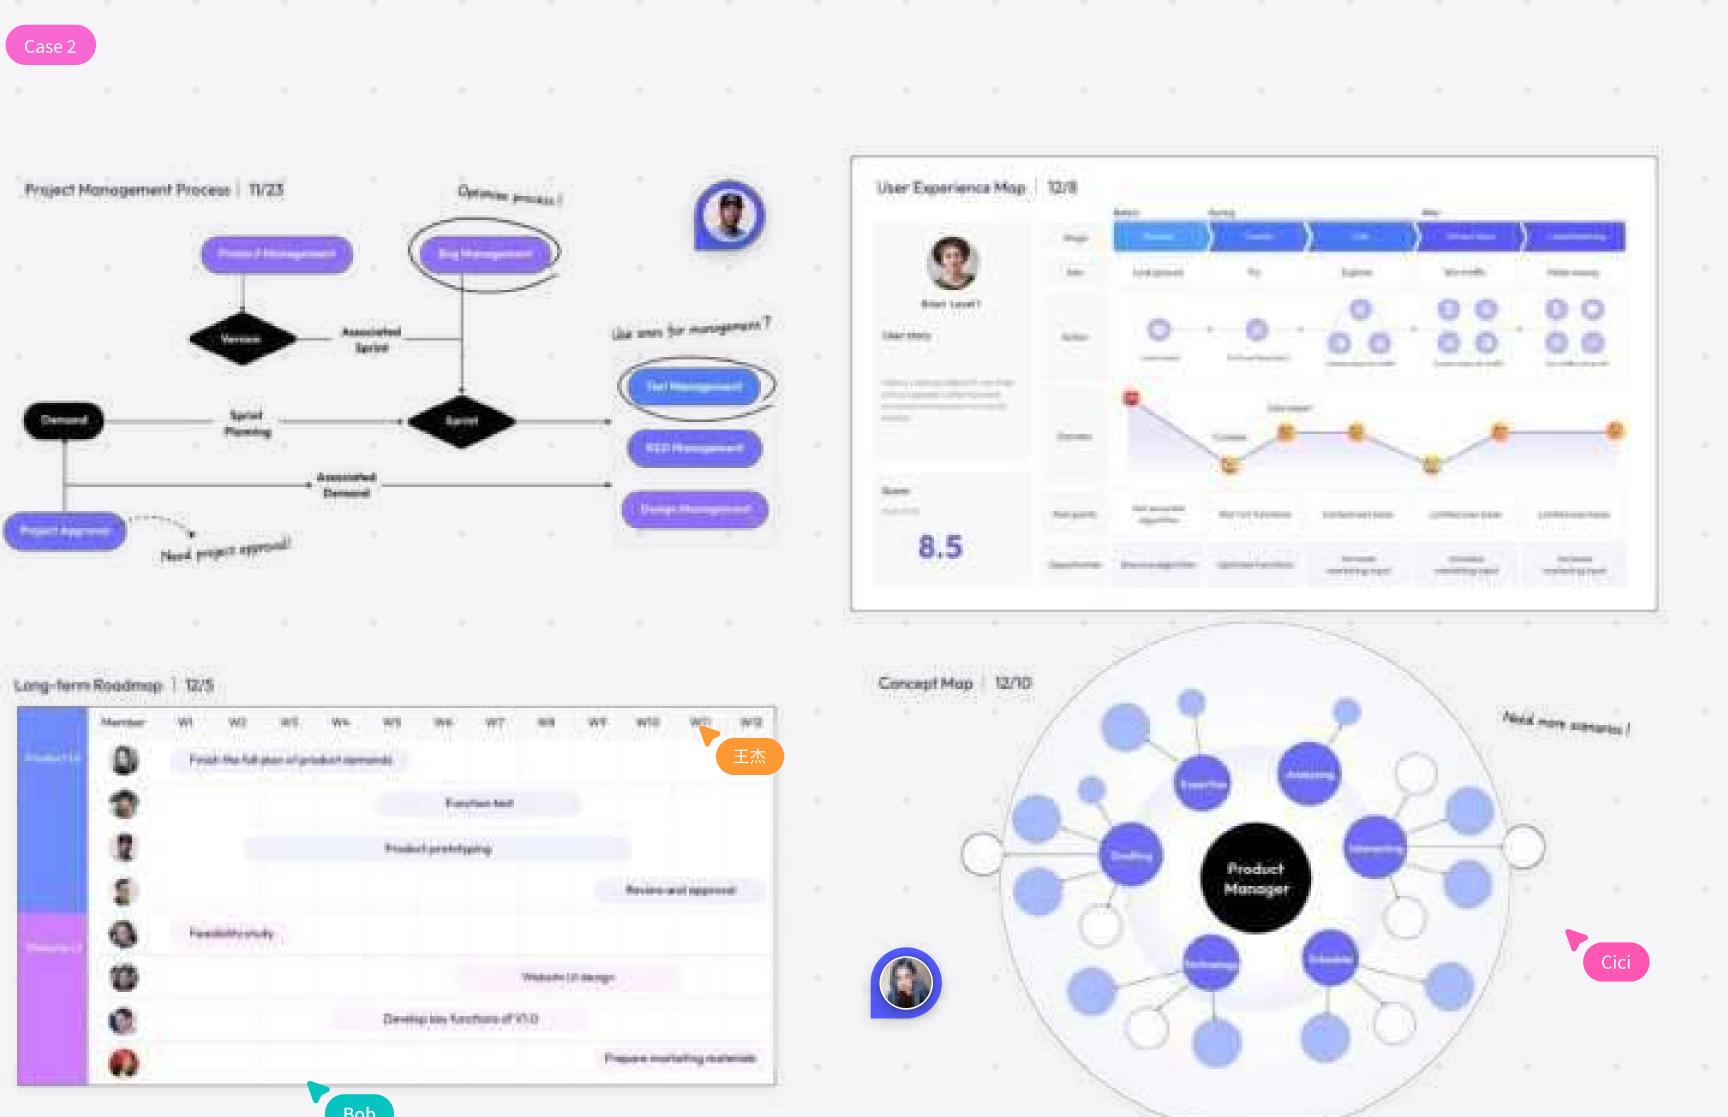

# Diagramming Case 2

No need to switch among tools once you have this integrative whiteboard

- Mind map
- Flowchart
- Org chart
- Gantt chart
- User journey map
- 50 more shape libraries

|   | Merchar | W     | WR .  | 85 | Wh. | -    |   |
|---|---------|-------|-------|----|-----|------|---|
| - | 0       | Freid | nikep | -  | -   |      |   |
|   | 2       |       |       |    |     |      |   |
|   | 12      |       |       |    |     | 100  |   |
|   | 5       |       |       |    |     |      |   |
|   | 3       | Fact  | -     | 1  |     |      |   |
|   | 10      |       |       |    |     |      |   |
|   | 0       |       |       |    |     | Dett | 1 |
|   | 0       |       |       |    |     |      |   |
|   |         |       |       |    | Bol | 0    |   |