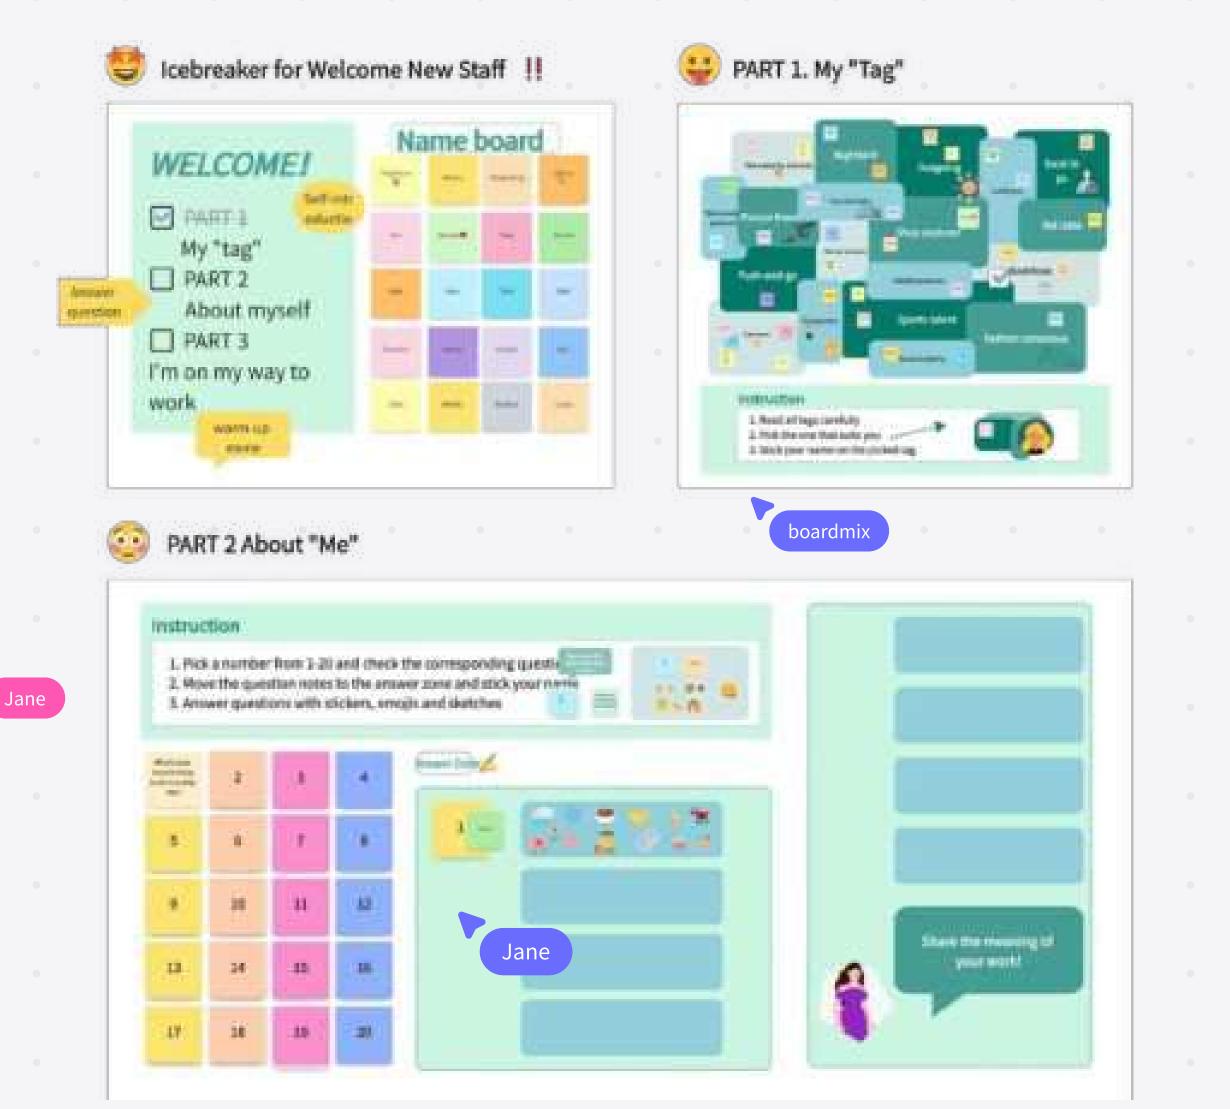

# Meeting & Workshop Case 4

Whiteboard meetings have become trendy worldwide and is the choice of 79% of Fortune 500

- Icebreaker
- Team OKR discussion
- Training & workshop
- Weekly meeting
- Plan review
- Team report